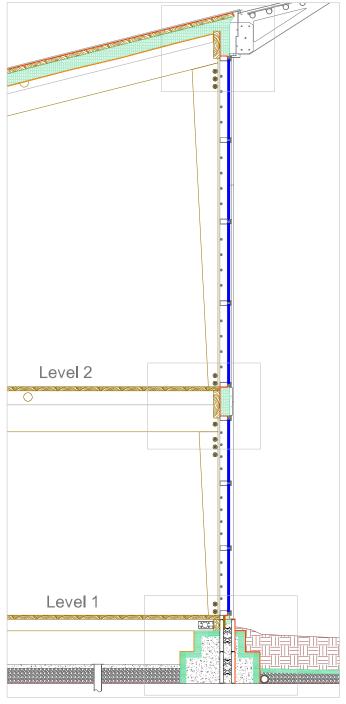

## Concept PolygHome R40 Factor + for Roof Roof Finish 54 mm Structural Panel 3" Polyurethane Foam Continuous Waterproofing Membrane Integrated Gutter 6" Polyurethane Foam Fire-Resistant Material Photovoltaic Parking Sheds Mechanical Space Continuous Waterproofing Ceiling Finish Membrane Enginered Wood Structure R30 Factor + on the Wall Curtain Wall Energy Efficient Glass or Exterior Finish Solar Capters Diffuser 4" Polyurethane Foam Interior Panel R30 Factor 6 mm Glass Finish 0 0 Curtain Wall 54 mm Structural Panel Exterior Finish Mechanical Space Continuous Waterproofing Membrane Ceiling Finish Waterproofing Membrane Enginered Wood Structure Insulated Formwork R22 Factor Ground Interior Panel Reinforced Concrete Interior Panel Continuous Waterproofing Membrane 54 mm Structural Panel Insulated Formwork **Enginered Wood Structure** R22 Factor Mechanical space with controled atmosphere Fire-Resistant Material 2" Gunite 3/4 Crushed Stone 3/4 Crushed Stone 3" Polyurethane Foam French Drain Waterproofing Membrane