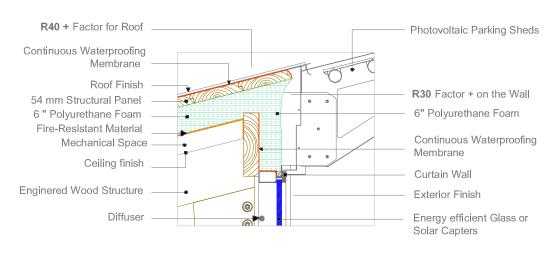

## Concept PolygHome R40 Factor + for Roof Roof Finish 54 mm Structural Panel 3" Polyurethane Foam Continuous Waterproofing Membrane Integrated Gutter 6" Polyurethane Foam Fire-Resistant Material Photovoltaic Parking Sheds Mechanical Space Continuous Waterproofing Ceiling Finish Membrane Enginered Wood Structure R30 Factor + on the Wall Curtain Wall Energy Efficient Glass or Exterior Finish Solar Capters Diffuser 4" Polyurethane Foam Interior Panel R30 Factor 6 mm Glass Finish 0 0 Curtain Wall 54 mm Structural Panel Exterior Finish Mechanical Space Continuous Waterproofing Membrane Ceiling Finish Waterproofing Membrane Enginered Wood Structure Insulated Formwork R22 Factor Ground Interior Panel Reinforced Concrete Interior Panel Continuous Waterproofing Membrane 54 mm Structural Panel Insulated Formwork **Enginered Wood Structure** R22 Factor Mechanical space with controled atmosphere Fire-Resistant Material 2" Gunite 3/4 Crushed Stone 3/4 Crushed Stone 3" Polyurethane Foam French Drain Waterproofing Membrane