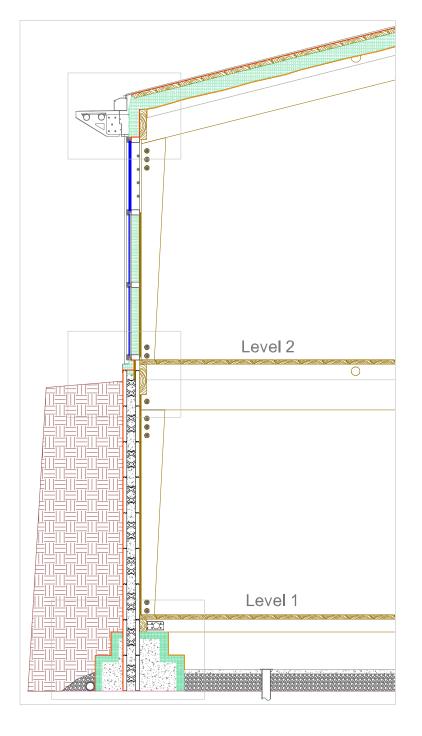

## Concept PolygHome R40 Factor + for Roof Roof Finish 54 mm Structural Panel 3" Polyurethane Foam Continuous Waterproofing Membrane Integrated Gutter 6" Polyurethane Foam Fire-Resistant Material Photovoltaic Parking Sheds Mechanical Space Continuous Waterproofing Ceiling Finish Membrane Enginered Wood Structure R30 Factor + on the Wall Curtain Wall Energy Efficient Glass or Exterior Finish Solar Capters Diffuser 4" Polyurethane Foam Interior Panel R30 Factor 6 mm Glass Finish 0 0 Curtain Wall 54 mm Structural Panel Exterior Finish Mechanical Space Continuous Waterproofing Membrane Ceiling Finish Waterproofing Membrane Enginered Wood Structure Insulated Formwork R22 Factor Ground Interior Panel Reinforced Concrete Interior Panel Continuous Waterproofing Membrane 54 mm Structural Panel Insulated Formwork **Enginered Wood Structure** R22 Factor Mechanical space with controled atmosphere Fire-Resistant Material 2" Gunite 3/4 Crushed Stone 3/4 Crushed Stone 3" Polyurethane Foam French Drain Waterproofing Membrane