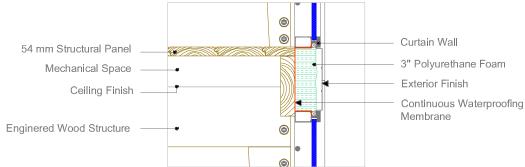

## Concept PolygHome R40 Factor + for Roof Roof Finish 54 mm Structural Panel 3" Polyurethane Foam Continuous Waterproofing Membrane Integrated Gutter 6" Polyurethane Foam Fire-Resistant Material Photovoltaic Parking Sheds Mechanical Space Continuous Waterproofing Ceiling Finish Membrane Enginered Wood Structure R30 Factor + on the Wall Curtain Wall Energy Efficient Glass or Exterior Finish Solar Capters Diffuser 4" Polyurethane Foam Interior Panel R30 Factor 6 mm Glass Finish 0 0 Curtain Wall 54 mm Structural Panel Exterior Finish Mechanical Space Continuous Waterproofing Membrane Ceiling Finish Waterproofing Membrane Enginered Wood Structure Insulated Formwork R22 Factor Ground Interior Panel Reinforced Concrete Interior Panel Continuous Waterproofing Membrane 54 mm Structural Panel Insulated Formwork **Enginered Wood Structure** R22 Factor Mechanical space with controled atmosphere Fire-Resistant Material 2" Gunite 3/4 Crushed Stone 3/4 Crushed Stone 3" Polyurethane Foam French Drain Waterproofing Membrane