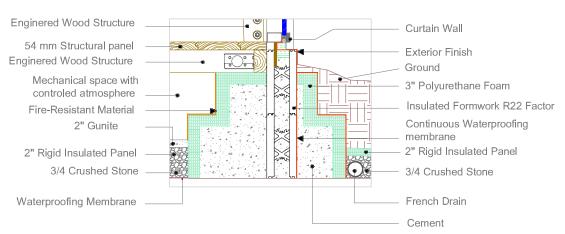

## Concept PolygHome R40 Factor + for Roof Roof Finish 54 mm Structural Panel 3" Polyurethane Foam Continuous Waterproofing Membrane Integrated Gutter 6" Polyurethane Foam Fire-Resistant Material Photovoltaic Parking Sheds Mechanical Space Continuous Waterproofing Ceiling Finish Membrane Enginered Wood Structure R30 Factor + on the Wall Curtain Wall Energy Efficient Glass or Exterior Finish Solar Capters Diffuser 4" Polyurethane Foam Interior Panel R30 Factor 6 mm Glass Finish 0 0 Curtain Wall 54 mm Structural Panel Exterior Finish Mechanical Space Continuous Waterproofing Membrane Ceiling Finish Waterproofing Membrane Enginered Wood Structure Insulated Formwork R22 Factor Ground Interior Panel Reinforced Concrete Interior Panel Continuous Waterproofing Membrane 54 mm Structural Panel Insulated Formwork **Enginered Wood Structure** R22 Factor Mechanical space with controled atmosphere Fire-Resistant Material 2" Gunite 3/4 Crushed Stone 3/4 Crushed Stone 3" Polyurethane Foam French Drain Waterproofing Membrane

Cement